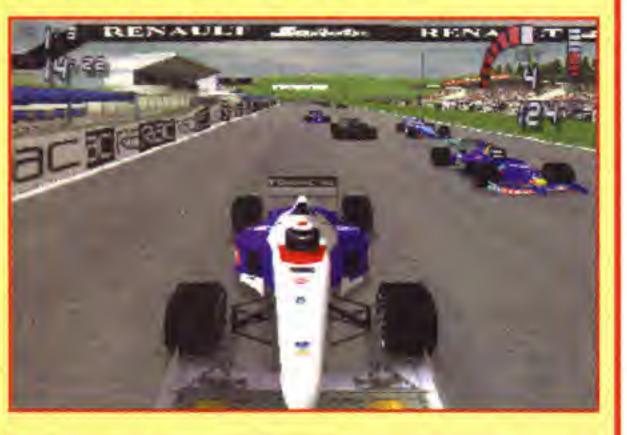

### Creep up from behind, a quick Long fights can get quite cut, and no long fight is needed. messy. There's a lot of blood!

ayStation

sygnosis's previous PlayStation Formula 1 games have been massive, and they're planning on Formula 1 '98 being even bigger! A new team called Visual Sciences has built a new game engine from scratch, giving the game a very different look from the previous games, which were coded by **Bizarre Creations. Having the official** license for the 1998 Formula 1 season means that it has all the real courses, drivers and cars, plus the rule changes which have been put in place in real life. Here's how it's coming along.

As before, the commentary is provided by another more, and Psygnosis assure us that ITV's Murray Walker and Martin Brundle, the repetitive "You're right there Murray!" though a lot of effort has been made to sample won't keep cropping up as it did in ensure that it works a bit better than last Formula 1 '97. In fact, Mr Brundle spends a year's game. The two experts chat to one lot of time correcting Mr Walker's mistakes!